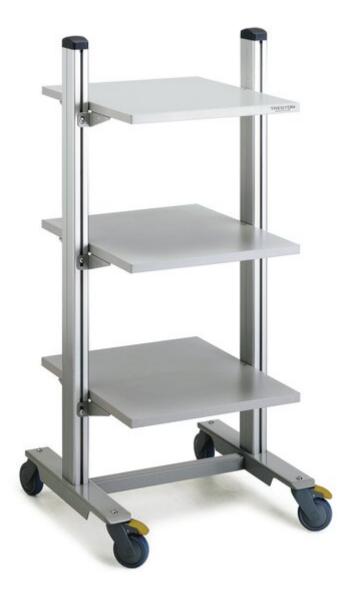

## **Universal trolley WTR140 ESD**

A good quality, versatile trolley, PC-station, measuring station or mobile storage trolley.

| Product code | WTR140 ESD    |
|--------------|---------------|
| EAN-code     | 6416763043859 |
| Width mm     | 660           |
| Depth mm     | 650           |

| Height mm               | 1415                                                                                                                                                                |
|-------------------------|---------------------------------------------------------------------------------------------------------------------------------------------------------------------|
| Adjustment method       | Allen key adjustable                                                                                                                                                |
| Max load kg             | 150                                                                                                                                                                 |
| Quantity per<br>package | 1                                                                                                                                                                   |
| ESD                     | Yes                                                                                                                                                                 |
| RAL code                | RAL7035                                                                                                                                                             |
| Color name              | Light grey                                                                                                                                                          |
| Shelf width mm          | 530                                                                                                                                                                 |
| Shelf depth mm          | 650                                                                                                                                                                 |
| Bench top material      | Semi-conductive laminated chipboard                                                                                                                                 |
| Frame material          | Aluminium, epoxy powder coated steel                                                                                                                                |
| Warranty years          | 5                                                                                                                                                                   |
| Other                   | The standard trolley includes three shelves (TS605), size 650x530mm.<br>Four swivel castors (Ø125 mm) two of which have brakes, overall<br>height of castor 141 mm. |